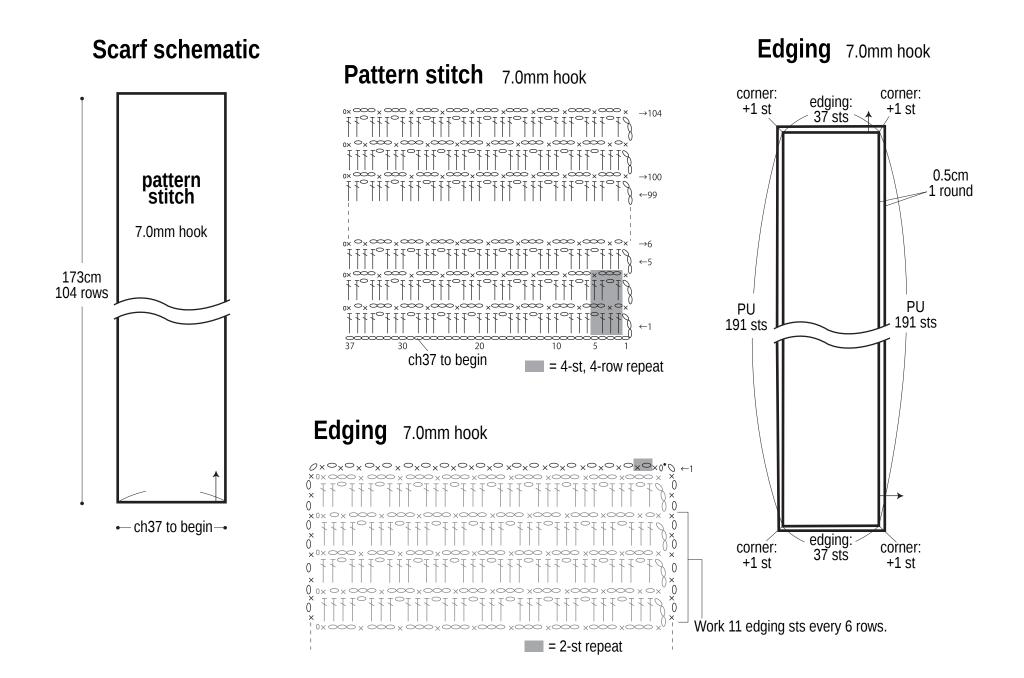

## **Finished measurements:**

width 35cm/34.65"length 174cm/19.29"

## Gauge (10cm/4" square):

• pattern stitch: 11 sts and 6 rows

Gauge may vary according to individual crochet style. Change hook size if necessary to achieve gauge. Alternatively, rework pattern with your own gauge measurements.

Scarf: With 2 strands of yarn held together, work foundation chain to begin, then work in pattern stitch. After body of scarf is complete, work 1 round of edging.