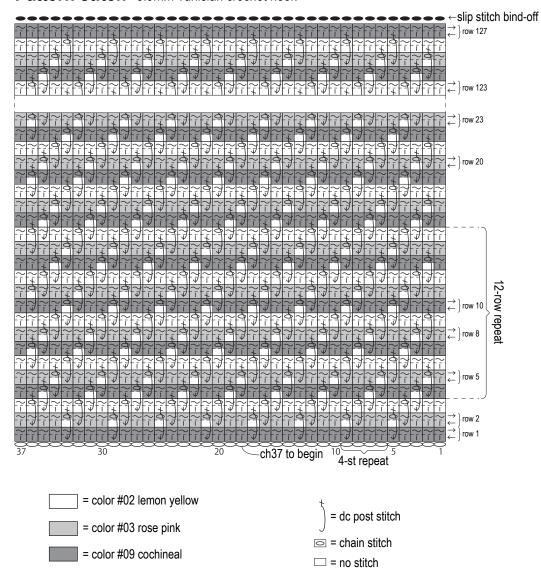

#### **Summary**

\*Note: Like all Japanese patterns, stitch counts given here for foundation chains do not include any chain sts needed for turning posts.

Scarf: Work foundation chain to begin. Work in pattern stitch, changing color every row as indicated in chart. Bind off with slip stitch using same color as last row. Make second piece identical to first.

### Pattern stitch 3.9mm Tunisian crochet hook

#### Suggested yarn:

- Pierrot Yarns Friends [65% wool, 35% acrylic; 186 yds/170m per 1.41 oz./40g skein];
  - color #02 lemon yellow, 1 skein [35g]
  - color #03 rose pink, 1 skein [35g]
  - color #09 cochineal, 1 skein [40g]