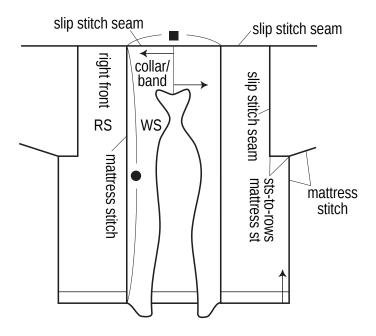

# **Finishing**

**Finishing:** Seam shoulders with crochet slip stitch seam. Seam sleeves to body with crochet slip stitch seam, but seam underarm gusset with stitches-to-rows mattress stitch. Seam sides and sleeves with mattress stitch (one continuous seam per side of body/arm). Seam collar/front band piece to body of garment using crochet slip stitch seam and mattress stitch (see finishing schematic for details).