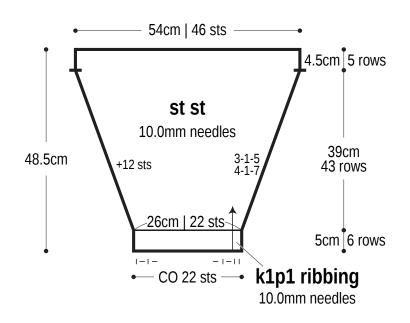

# **Sleeve**

## Gauge (10cm/4" square):

- stockinette stitch: 8.5 sts and 11 rows
- garter stitch: 8 sts and 13 rows

Gauge may vary according to individual knitting style. Change needle size if necessary to achieve gauge. Alternatively, rework pattern with your own gauge measurements.

### **Summary**

\*Note: Entire garment worked with 2 strands of yarn held together (1 strand of Koti and 1 strand of Macon).

Body & sleeves: Cast on with long-tail cast-on method. Work in k1p1 ribbing, then continue in st st. Bind off sleeve stitches.