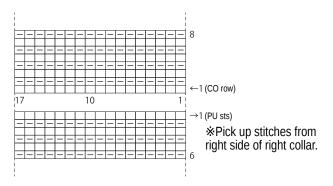

# Collar

**Collar & front bands:** Cast on with long-tail cast-on method; work right collar (starting from center back) and right front band in garter stitch. Bind off. Pick up stitches from cast-on edge; work left collar and left front band as you did for right collar and right front band.