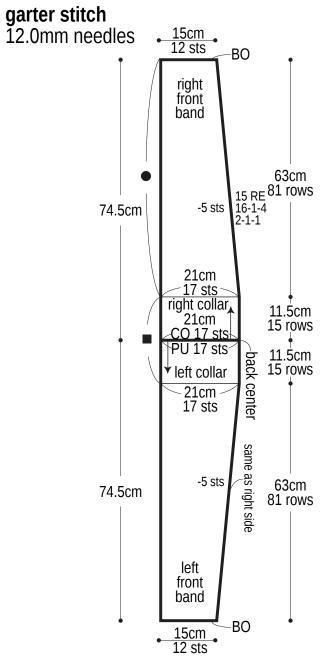

**Collar & front bands:** Cast on with long-tail cast-on method; work right collar (starting from center back) and right front band in garter stitch. Bind off. Pick up stitches from cast-on edge; work left collar and left front band as you did for right collar and right front band.

#### Abbreviations:

BO = bind off CO = cast on k = k knit p = purl PU = pick up RE = row(s) even st st = stockinette stitch #-#+# = rows-stitches-times

# **Collar & front band**