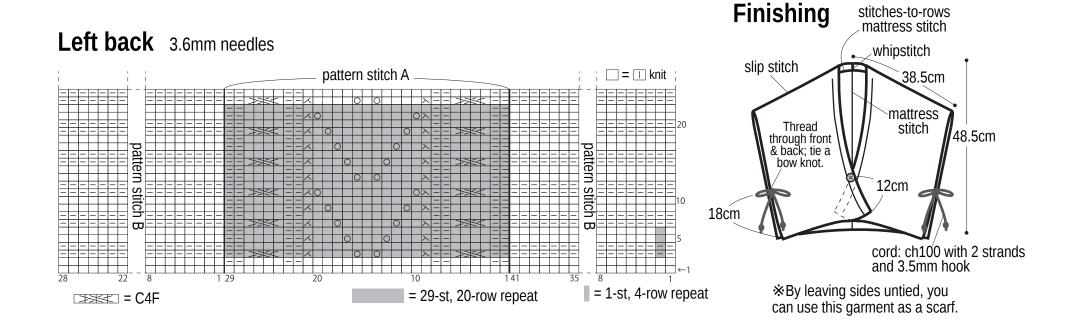

#### **Finished measurements:**

- center back neck-to-cuff 38.5cm/15.16"
- back length 48.5cm/19.09"

**Finishing:** Seam center back with mattress stitch. Seam shoulders with crochet slip stitch seam. With wrong sides together, seam ends of collar with whipstitch. Seam collar to back using stitches-to-rows mattress stitch. With 2 strands of yarn, crochet 2 cords to attach to sides (see finishing schematic).